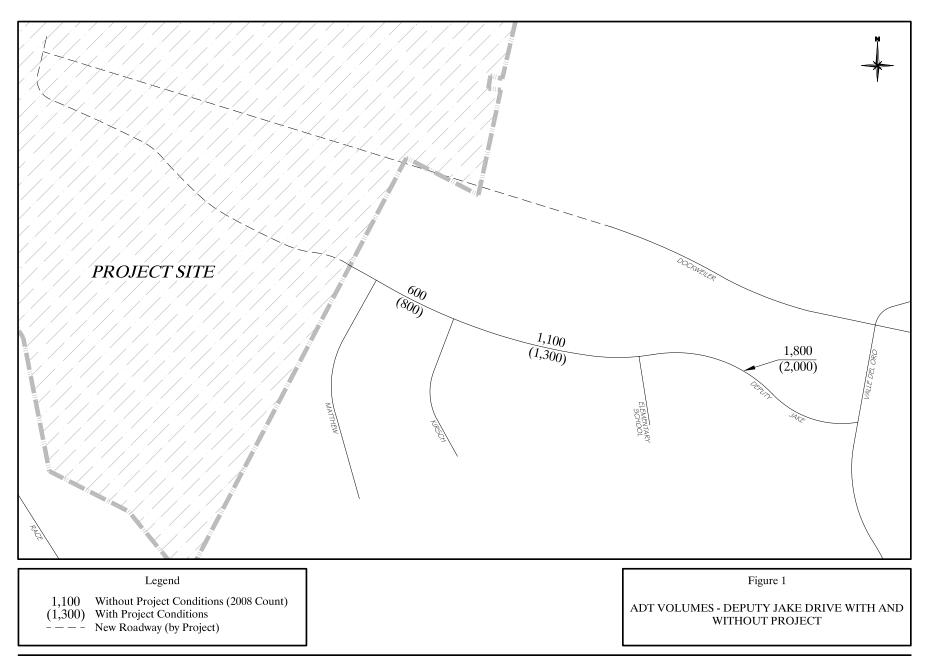

Deputy Jake Drive provides access to the McGrath Elementary School as well as to approximately 53 single family homes, 7 of which take access directly from Deputy Jake Drive. Deputy Jake Drive would be extended west as part of the proposed Master Plan to provide access to approximately 54 new multi-family units and would intersect with a planned extension of Dockweiler Drive.

ADT traffic counts were collected in August, 2008 (while school was in session), at three locations along Deputy Jake Drive. Existing traffic volumes range from approximately 1,800 ADT between the school and Valle Del Oro, to 600 ADT between Matthew Place and Kirsch Court. When traffic forecasts for the proposed Master Plan are included, ADT volumes increase by approximately 200 ADT, as shown in the attached Figure 1. The increase in traffic is directly related to the proposed multifamily units, some of which will utilize the connection to Dockweiler Drive instead of the existing segments of Deputy Jake Drive. Non-project related cut-through traffic is not anticipated to use Deputy Jake Drive due to Dockweiler Drive providing a faster and more direct route to Valle Del Oro. Furthermore, traffic calming measures have been designed into the proposed segments of Deputy Jake Drive to minimize speeds on the roadway. With the projected increase in ADT, the volumes remain well within the acceptable conditions for the existing two-lane roadway.